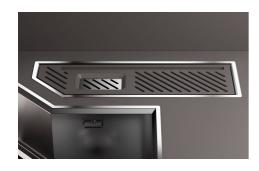

|
| Gun Metal         | The Gun Metal finish is obtained by treating steel with a physical process called PVD (Phisical Vacuum Deposition) which deposits particles of noble metals on the surface. The result is a unique and refined aesthetic effect, and an improvement of the mechanical properties of the steel which is more resistant to impact and scratches. |
| High thickness    | 1mm thick steel. A significant thickness, which guarantees the maximum sturdiness and durability.                                                                                                                                                                                                                                              |



## **TECHNICAL DATA**





## **GALLERY**







## **RECOMMENDED PAIRINGS**



Sink Diade Gun Metal 3028 006



Sink Diade Gun Metal 3028 856