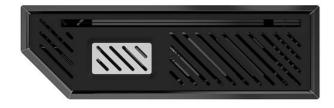

# Diade equipped troughs Gun Metal

Equipped troughs Code: 8100 866

### **DETAILS**

| Edge/Installation Type | Flush-mount   Top-mount   Undermount |
|------------------------|--------------------------------------|
| Material               | AISI 304 stainless steel             |
| Texture                | Brushed in line                      |
| Finish                 | PVD                                  |
| Coloring               | Gun Metal                            |
| Base                   | 120 cm                               |
| External dimensions    | 520 x 164 mm                         |
| Internal dimensions    | 480 x 124 mm                         |
| Width                  | 52 cm                                |