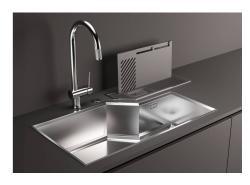

# Diade equipped troughs Gun Metal

Equipped troughs Code: 8100 866

### **DETAILS**

| Edge/Installation Type | Flush-mount   Top-mount   Undermount |
|------------------------|--------------------------------------|
| Material               | AISI 304 stainless steel             |
| Texture                | Brushed in line                      |
| Finish                 | PVD                                  |
| Coloring               | Gun Metal                            |
| Base                   | 120 cm                               |
| External dimensions    | 520 x 164 mm                         |
| Internal dimensions    | 480 x 124 mm                         |
| Width                  | 52 cm                                |

| Built-in hole     | View sink technical data sheet                                                                                                                                                                                                                                                                                                                 |
|-------------------|------------------------------------------------------------------------------------------------------------------------------------------------------------------------------------------------------------------------------------------------------------------------------------------------------------------------------------------------|
| Standard fittings | Fixing hooks, gasket, drain, boxed packing                                                                                                                                                                                                                                                                                                     |
| Waste fitting     | 1 <mark>¼</mark> " drain                                                                                                                                                                                                                                                                                                                       |
| FEATURES          |                                                                                                                                                                                                                                                                                                                                                |
| Gun Metal         | The Gun Metal finish is obtained by treating steel with a physical process called PVD (Phisical Vacuum Deposition) which deposits particles of noble metals on the surface. The result is a unique and refined aesthetic effect, and an improvement of the mechanical properties of the steel which is more resistant to impact and scratches. |
| High thickness    | 1mm thick steel. A significant thickness, which guarantees the maximum sturdiness and durability.                                                                                                                                                                                                                                              |