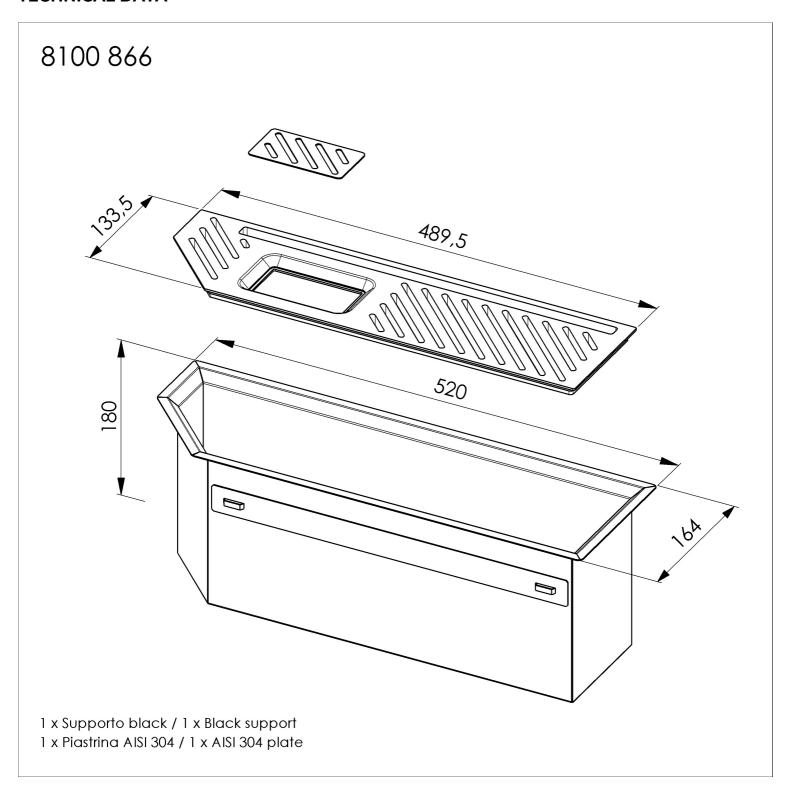

## **TECHNICAL DATA**

### **DETAILS**

| Edge/Installation Type | Flush-mount   Top-mount   Undermount |
|------------------------|--------------------------------------|
| Material               | AISI 304 stainless steel             |
| Texture                | Brushed in line                      |
| Finish                 | PVD                                  |
| Coloring               | Gun Metal                            |
| Base                   | 120 cm                               |
| External dimensions    | 520 x 164 mm                         |
| Internal dimensions    | 480 x 124 mm                         |
| Width                  | 52 cm                                |

| Built-in hole     | View sink technical data sheet                                                                                                                                                                                                                                                                                                                 |
|-------------------|------------------------------------------------------------------------------------------------------------------------------------------------------------------------------------------------------------------------------------------------------------------------------------------------------------------------------------------------|
| Standard fittings | Fixing hooks, gasket, drain, boxed packing                                                                                                                                                                                                                                                                                                     |
| Waste fitting     | 1 <mark>¼</mark> " drain                                                                                                                                                                                                                                                                                                                       |
| FEATURES          |                                                                                                                                                                                                                                                                                                                                                |
| Gun Metal         | The Gun Metal finish is obtained by treating steel with a physical process called PVD (Phisical Vacuum Deposition) which deposits particles of noble metals on the surface. The result is a unique and refined aesthetic effect, and an improvement of the mechanical properties of the steel which is more resistant to impact and scratches. |
| High thickness    | 1mm thick steel. A significant thickness, which guarantees the maximum sturdiness and durability.                                                                                                                                                                                                                                              |