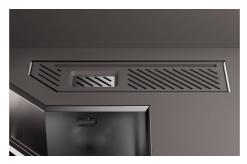

|
| Gun Metal         | The Gun Metal finish is obtained by treating steel with a physical process called PVD (Phisical Vacuum Deposition) which deposits particles of noble metals on the surface. The result is a unique and refined aesthetic effect, and an improvement of the mechanical properties of the steel which is more resistant to impact and scratches. |
| High thickness    | 1mm thick steel. A significant thickness, which guarantees the maximum sturdiness and durability.                                                                                                                                                                                                                                              |



## **TECHNICAL DATA**





## **GALLERY**







## **RECOMMENDED PAIRINGS**



Sink Diade Gun Metal 3028 006



Sink Diade Gun Metal 3028 856